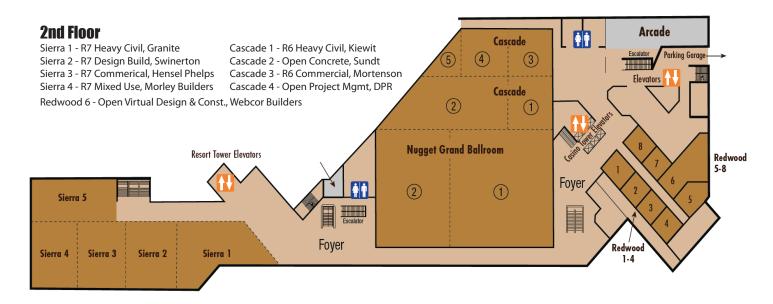

### **Basement Level**

- Alpine 1 Open Mechanical, Southland Industries & NCMCA
- Alpine 2 Open Preconstruction, PCL Construction
- Alpine 3 Open Integrated Project, Clark Construction Group

### ACCESS TO THE ALPINE ROOMS

From the Casino Level go past Starbucks to the Horseshoe Bar. Access the Basement Level behind the Horseshoe Bar by using the stairs down to the Alpine Rooms.

Note: There is NO access through Anthony's Chophouse.

# **Team Jump Start**

Join us for breakfast and coffee

Thursday, Feb. 6, 2025 5-8 a.m. Nugget Ballroom 1, Second Floor

Join our team!

| The Competition Begins!       |         |          |                 |       |                                   |
|-------------------------------|---------|----------|-----------------|-------|-----------------------------------|
| Event                         | Start   | End      | Location        | Floor | Sponsor(s)                        |
| Region 6                      |         |          |                 |       |                                   |
| Heavy Civil                   | 6:00 AM | 10:00 PM | Cascade 1       | 2nd   | Kiewit Corporation                |
| Commercial                    | 6:00 AM | 9:00 PM  | Cascade 3       | 2nd   | Mortenson                         |
| Mixed Use                     | 6:30 AM | 10:00 PM | S. Pacific AGB  | 3rd   | Layton Construction               |
| Design Build                  | 7:00 AM | 10:00 PM | Central Pacific | 3rd   | McCarthy Building Companies, Inc. |
|                               |         |          |                 |       |                                   |
| Region 7                      |         |          |                 |       |                                   |
| Heavy Civil                   | 5:30 AM | 10:30 PM | Sierra 1        | 2nd   | Granite                           |
| Commercial                    | 6:00 AM | 10:00 PM | Sierra 3        | 2nd   | Hensel Phelps                     |
| Mixed Use                     | 6:30 AM | 10:30 PM | Sierra 4        | 2nd   | Morley Builders                   |
| Design Build                  | 6:00 AM | 9:00 PM  | Sierra 2        | 2nd   | Swinerton                         |
|                               |         |          |                 |       |                                   |
| Open                          |         | ,        |                 |       |                                   |
| Integrated Project            | 7:00 AM | 10:00 PM | Alpine 3        | Bsmt  | Clark Construction Group          |
| Mechanical                    | 6:00 AM | 8:30 PM  | Alpine 1        | Bsmt  | Southland Industries & NCMCA      |
| Virtual Design & Construction | 7:00 AM | 10:00 PM | Redwood 6       | 2nd   | Webcor Builders                   |
| Sustainable Building          | 6:30 AM | 9:00 PM  | S. Pacific EF   | 3rd   | Skanska USA                       |
| Preconstruction               | 7:00 AM | 7:00 PM  | Alpine 2        | Bsmt  | PCL Construction                  |
| Project Management            | 6:00 AM | 9:00 PM  | Cascade 4       | 2nd   | DPR Construction                  |
| Electrical                    | 7:30 AM | 9:00 PM  | S. Pacific CD   | 3rd   | Rosendin                          |
| Concrete Solutions            | 7:00 AM | 8:00 PM  | Cascade 2       | 2nd   | Sundt Construction, Inc.          |
| Alternates Competition        | 7:00 AM | 5:00 PM  | Nugget 2        | 2nd   | Rudolph & Sletten, Inc.           |