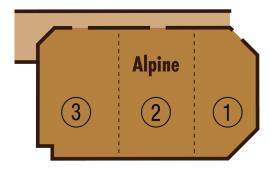

### **Basement Level**

- Alpine 1 Open Mechanical, Southland Industries & NCMCA
- Alpine 2 Open Preconstruction, PCL Construction
- Alpine 3 Open Integrated Project, Clark Construction Group

### ACCESS TO THE ALPINE ROOMS

From the Casino Level go past Starbucks to the Horseshoe Bar. Access the Basement Level behind the Horseshoe Bar by using the stairs down to the Alpine Rooms.

Note: There is NO access through Anthony's Chophouse.