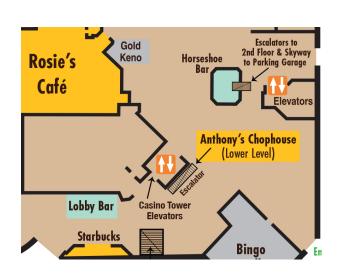

### ACCESS TO THE ALPINE ROOMS

From the Casino Level go past Starbucks to the Horseshoe Bar. Access the Basement Level behind the Horseshoe Bar by using the stairs down to the Alpine Rooms.

Note: There is NO access through Anthony's Chophouse.