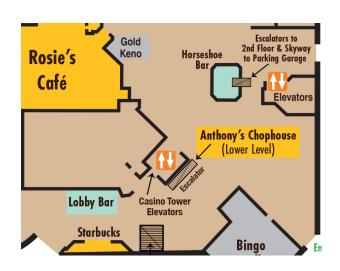

### ACCESS TO THE ALPINE ROOMS

From the Casino Level go past Starbucks to the Horseshoe Bar. Access the Basement Level behind the Horseshoe Bar by using the stairs down to the Alpine Rooms.

Note: There is NO access through Anthony's Chophouse.

### **ACCESS TO THE ALPINE ROOMS**

From the Casino Level go past Starbucks to the Horseshoe Bar. Access the Basement Level behind the Horseshoe Bar by using the stairs down to the Alpine Rooms.

Note: There is NO access through Anthony's Chophouse.