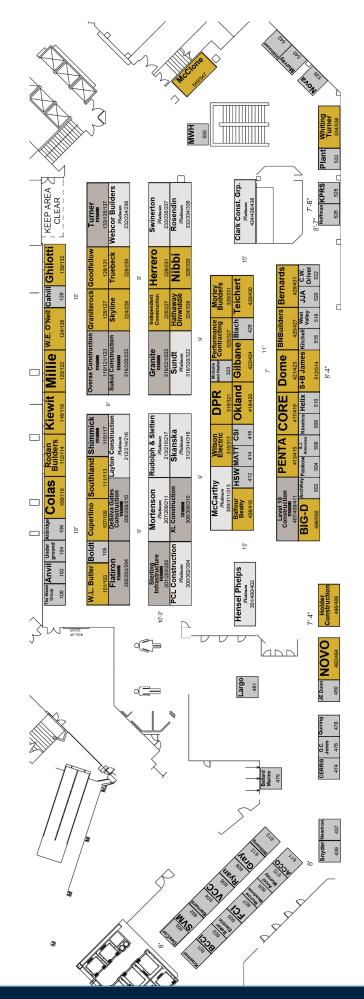

# Job Fair Map

Saturday - February 8, 2025 **Nugget Grand Ballroom** 8:00 AM - 12:00 PM