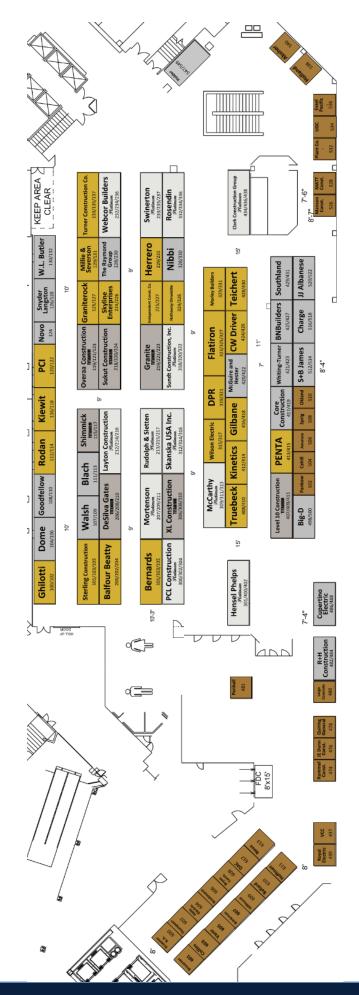

# Job Fair Map

Saturday - February 12, 2022 **Nugget Grand Ballroom** 8:00 AM - 12:00 PM